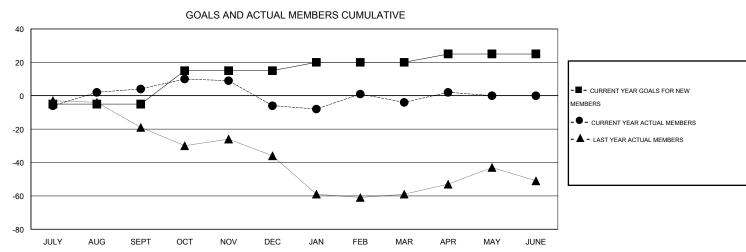

0.8

0.6

0.4

0.2

0

JULY

SEPT

AUG

OCT

NOV

DEC

JAN

## MONTHLY MEMBERSHIP PROGRESS REPORT

## District 3 K

Results as of: 5/31/2014

GMT: HAL GRIFFIN LOCATION OKLAHOMA GMT CA 1





MAR

APR

JUNE

MAY



FEB

| DROPPED CLUBS: 0  DROPPED MEMBERS |               | 27 CLUBS OF 36 ADDED 1 OR MORE<br>NEW MEMBERS | GENDER DISTRIBU<br>MALE<br>FEMALE     | TION<br>667 (71.11%)<br>271 (28.89%) |          |
|-----------------------------------|---------------|-----------------------------------------------|---------------------------------------|--------------------------------------|----------|
| DECEASED CLUB CANCELLED OTHER     | 7<br>0<br>101 | CLICK HERE FOR HEALTH ASSESSMENT DATA         | FAMILY UNIT MEMBERS HEAD OF HOUSEHOLD |                                      | 82<br>41 |
| TOTAL                             | 108           |                                               | NON-HEAD OF HOUSEHOLD                 |                                      | 41       |