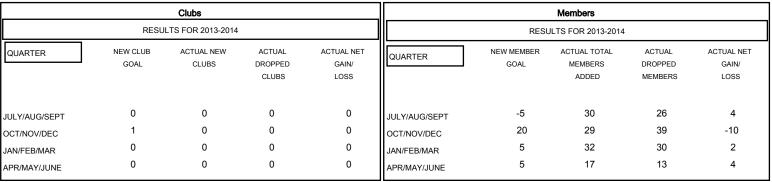

0.8

0.6

0.4

0.2

0

JULY

SEPT

AUG

OCT

NOV

DEC

JAN

## MONTHLY MEMBERSHIP PROGRESS REPORT

## District 3 K

Results as of: 5/31/2014

GMT: HAL GRIFFIN LOCATION OKLAHOMA GMT CA 1





MAR

APR

JUNE

MAY



FEB

| DROPPED CLUBS: 0  DROPPED MEMBERS |               | 27 CLUBS OF 36 ADDED 1 OR MORE<br>NEW MEMBERS | GENDER DISTRIBU<br>MALE<br>FEMALE     | TION<br>667 (71.11%)<br>271 (28.89%) |          |
|-----------------------------------|---------------|-----------------------------------------------|---------------------------------------|--------------------------------------|----------|
| DECEASED CLUB CANCELLED OTHER     | 7<br>0<br>101 | CLICK HERE FOR HEALTH ASSESSMENT DATA         | FAMILY UNIT MEMBERS HEAD OF HOUSEHOLD |                                      | 82<br>41 |
| TOTAL                             | 108           |                                               | NON-HEAD OF HOUSEHOLD                 |                                      | 41       |